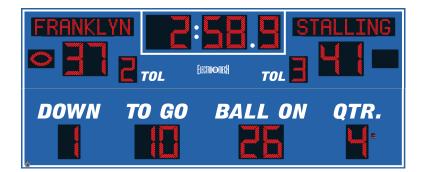

## **MODEL LX3685-ETN**

Outdoor Football

| Dimensions    | Weight | Cabinet Material | <b>Caption Height</b> | Accent Material    |
|---------------|--------|------------------|-----------------------|--------------------|
| 24 ft x 10 ft | 730 lb | Aluminum         | 11 in, 7 in           | 2.4 mil cast vinyl |
|               |        |                  |                       |                    |

| Digit Height | Indicator Size | Digit Colors | Electrical        |
|--------------|----------------|--------------|-------------------|
| 24 in, 18 in | 10 in          | Amber or Red | 8.4 Amps, 120 VAC |

### **ELECTRONIC TEAM NAMES (ETNs)**

- · 11-inch character height
- 14 x 88 pixel matrix
- · Three character fonts

Rev 2 0 2017 06 08

· Up to 10 characters per team

### **DIGITS / INDICATORS**

Time Outs Left digits are 18 inches tall. All other digits are 24 inches tall. Football-shaped Possession indicators are 10 inches tall. Digits, ETN characters, and indicators are formed from matrices of super-bright, long-lasting, energy-efficient LEDs (Light Emitting Diodes). Choose either amber or red LEDs for all outdoor products. Our LED assemblies are protected by aluminum masks that allow the hard epoxy shells of the LEDs to be exposed for maximum viewing angles.